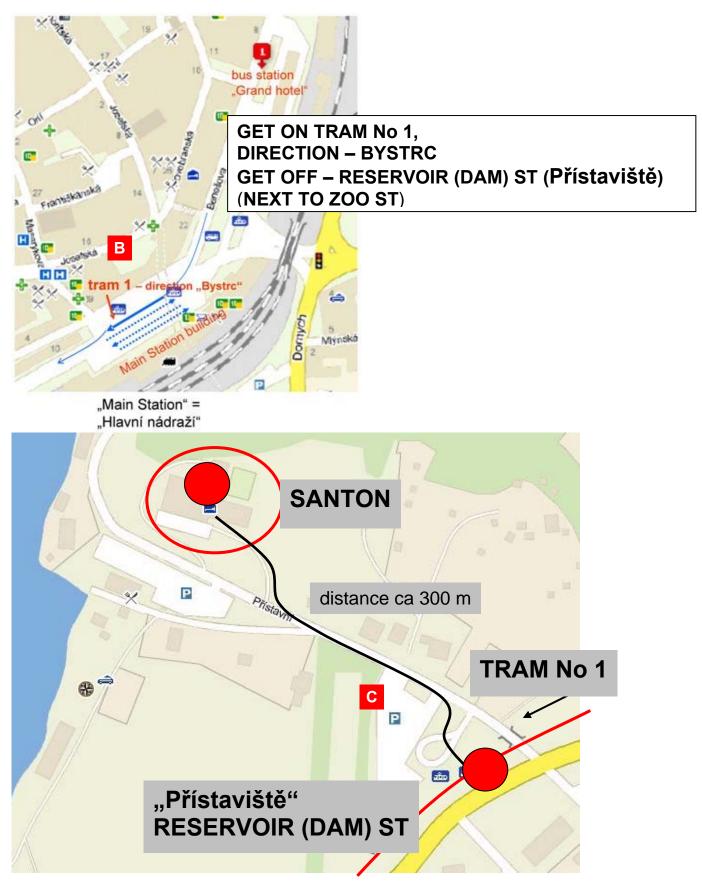

### Travel from Brno centre to hotel SANTON

There is a cheap travel possibility from Brno centre to hotel Santon by tram No. 1 - station "Hlavní nádraží" (main railway station) to station "Přístaviště"(Brno Reservoir). (**Map A-C**). Tram and bus tickets are sold in tobacconist's kiosks and in yellow slot machines. Bus drivers do sell tickets as well. Price is CZK 20-25 (ca 1 EUR). Taxi will cost ca 300 CZK (ca 15 EUR)

## Map B and C