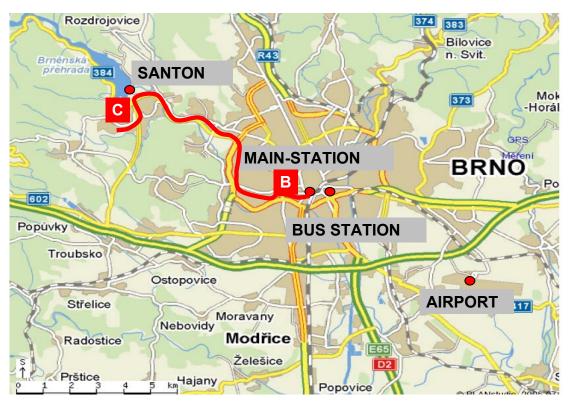

### **Travel arrangements**

There are no extra travel arrangements made for the event. Travel possibility for transport from Prague to Brno is by plane, coach or train. With all ways of travel to Brno, get the orientation point Brno dam (water reservoir) in Brno BYSTRC quarter and proceed following the map to SANTON Hotel.

### Travel from Brno centre to hotel SANTON

There is a cheap travel possibility from Brno centre to hotel Santon by tram No. 1 - station "Hlavní nádraží" (main railway station) to station "Přístaviště"(Brno Reservoir). (**Map A-C**). Tram and bus tickets are sold in tobacconist's kiosks and in yellow slot machines. Bus drivers do sell tickets as well. Price is CZK 20-25 (ca 1 EUR). Taxi will cost ca 300 CZK (ca 15 EUR)